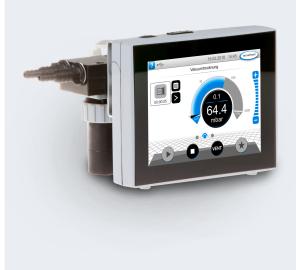

#### **Product description**

The VACUU-SELECT complete controller provides enhanced process efficiency to applications supported by a vacuum source such as a basic pump or a powerful vacuum network. The VACUU-SELECT controller has you covered. Use manual set-point-control for simple processes, run pre-defined applications at the touch of a button, or create your own application with simple drag-and-drop editing. The controller is available as a benchtop unit, ready for mounting on lab scaffolding, or as a built-in version for lab casework. The integrated controller includes the VACUU-SELECT vacuum controller, a check valve, and a chemical-resistant solenoid isolation valve. The ceramic vacuum sensor and venting valve are built right into the body of the VACUU-SELECT controller. The compact unit is easy to install and setup. With its intuitive, application-based interface, the controller offers predefined vacuum processes for all common laboratory applications. In the case of solvent evaporation, it detects the boiling pressure and then holds the pressure level stable using two-point control.

#### **Performance features**

- supplied complete and ready for use, including integrated valve and common hose connections
- predefined vacuum applications and automatic boiling point detection saves time
- simple setup connect VACUU·SELECT in-line between pump and vacuum application
- integrated vent valve allows inert gas connection
- integrated check valve minimizes interaction with other applications on the same vacuum supply

#### **Items supplied**

VACUU-SELECT complete controller for lab scaffold mounting, with solenoid valve, non-return valve, integrated ceramic diaphragm vacuum sensor and venting valve. With power supply, ready to use, with manual.