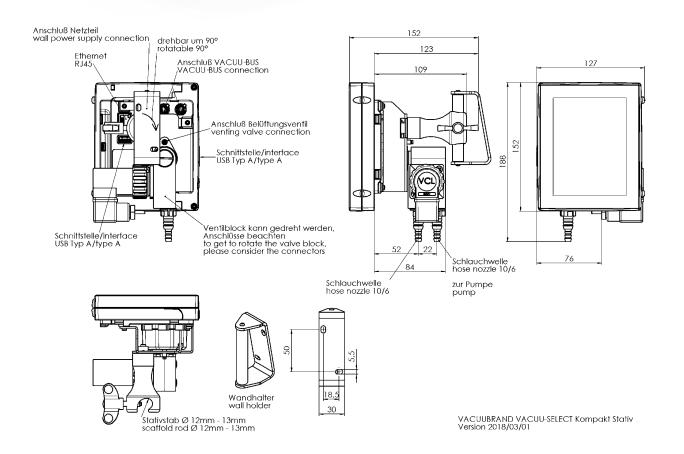

### **Technical data**

| Measuring range (mbar)                                   | 1080 - 0.1 mbar                                                                                                  |  |
|----------------------------------------------------------|------------------------------------------------------------------------------------------------------------------|--|
| Measuring range (torr)                                   | 810 - 0.1 torr                                                                                                   |  |
| Measurement principle                                    | Ceramic diaphragm (alumina), capacitive, gas indep., absolute<br>pressure                                        |  |
| Accuracy of measurement                                  | < +- 1 mbar/hPa/torr / +- 1 digit (after adjustment, constant temp.)                                             |  |
| Vacuum sensor                                            | VACUU·SELECT Sensor<br>< 0.15 mbar/hPa/0.11 torr /K                                                              |  |
| Temperature coefficient                                  |                                                                                                                  |  |
| Vacuum sensor connection                                 | Hose nozzle DN 6/10 mm                                                                                           |  |
| Venting valve, connection                                | Integrated, hose nozzle DN 4-5 mm                                                                                |  |
| Permissible ambient temperature range (operation)        | 10 - 40 °C                                                                                                       |  |
| Permissible ambient temperature range (storage)          | -10 - 60 °C                                                                                                      |  |
| Max. media temperature (continuous operation)            | 40 °C                                                                                                            |  |
| Max. media temperature for short times                   | 80 °C                                                                                                            |  |
| Material of outer housing                                | Robust plastic housing with good chemical resistance                                                             |  |
| Protection class IEC 60529                               | IP 40                                                                                                            |  |
| Protection class UL50E                                   | Type 1                                                                                                           |  |
| Protection class of front side according to IEC 60529    | IP 41                                                                                                            |  |
| Protection class of front side according to UL50E        | Туре 2                                                                                                           |  |
| Dimensions (L x W x H)                                   | 152 x 127 x 188 mm                                                                                               |  |
| Weight                                                   | 2 kg                                                                                                             |  |
| Max. breaking capacity / breaking current 24V/VACUU·BUS® | 4 A                                                                                                              |  |
| Cable length connection                                  | 2 m                                                                                                              |  |
| ATEX conformity                                          | II 3/- G Ex h IIC T4 Gc X Internal Atm. only                                                                     |  |
| NRTL certification                                       | Yes                                                                                                              |  |
| Interface                                                | Ethernet (RJ45): Modbus TCP / USB (Type A): Data transfer, software update, RS-232 (additional adapter required) |  |

#### **Dimension sheet**

VACUUBRAND GMBH + CO KG P.O. Box 1664 97877 Wertheim T +49 9342 808 5550 F +49 9342 808 5555