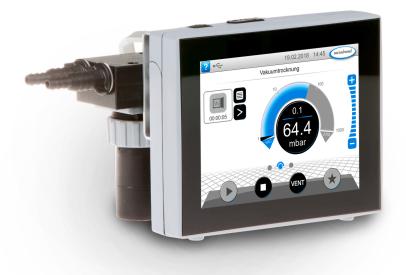

#### **Product description**

The VACUU-SELECT complete controller provides enhanced process efficiency to applications supported by a vacuum source such as a basic pump or a powerful vacuum network. The VACUU-SELECT controller has you covered. Use manual set-point-control for simple processes, run pre-defined applications at the touch of a button, or create your own application with simple drag-and-drop editing. The controller is available as a benchtop unit, ready for mounting on lab scaffolding, or as a built-in version for lab casework. The integrated controller includes the VACUU-SELECT vacuum controller, a check valve, and a chemical-resistant solenoid isolation valve. The ceramic vacuum sensor and venting valve are built right into the body of the VACUU-SELECT controller. The compact unit is easy to install and setup. With its intuitive, application-based interface, the controller offers predefined vacuum processes for all common laboratory applications. In the case of solvent evaporation, it detects the boiling pressure and then holds the pressure level stable using two-point control.

#### **Performance features**

- supplied complete and ready for use, including integrated valve and common hose connections
- predefined vacuum applications and automatic boiling point detection saves time
- simple setup connect VACUU·SELECT in-line between pump and vacuum application
- integrated vent valve allows inert gas connection
- integrated check valve minimizes interaction with other applications on the same vacuum supply

#### **Items supplied**

VACUU-SELECT complete controller for lab scaffold mounting, with solenoid valve, non-return valve, integrated ceramic diaphragm vacuum sensor and venting valve. With power supply, ready to use, with manual.