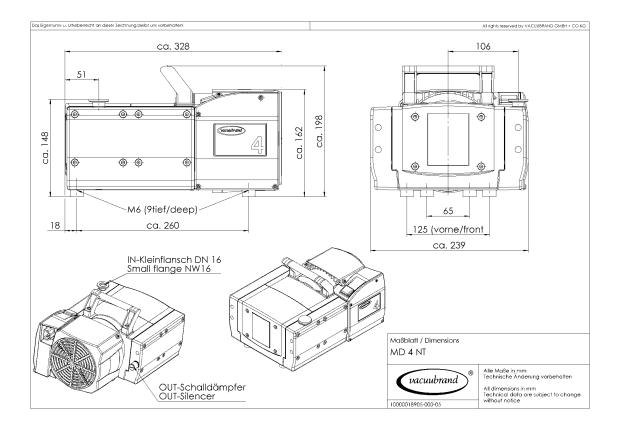

#### **Dimension sheet**

VACUUBRAND GMBH + CO KG P.O. Box 1664 97877 Wertheim T +49 9342 808 5550 F +49 9342 808 5555