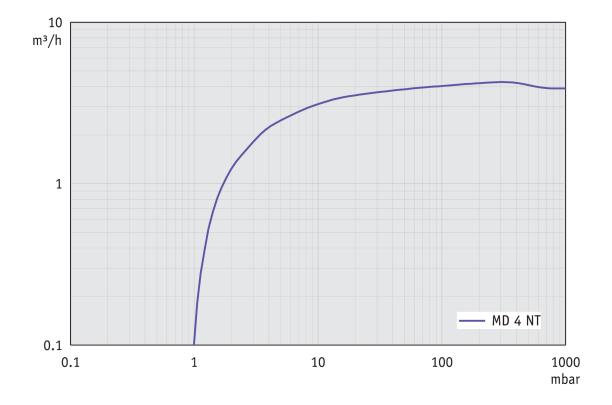

(L x W x H)                                                                                              | 328 mm x 239 mm x 198 mm    |
| Weight                                                                                                              | 16.4 kg                     |
| Noise (sound pressure level) in dBA at 50 Hz or 1500 rpm/62%<br>(VARIO)/1500 rpm (VARIO-SP)/12500 Upm (VACUU·PURE®) | 45 dBA                      |
| NRTL certification                                                                                                  | Yes                         |

#### Pumping speed graph at 50 Hz



#### Pump down graph at 50 Hz (10 l volume)



Technical data are subject to change without notice © VACUUBRAND GMBH + CO KG  $\mid$  2024

#### Pumping speed graph at 60 Hz



#### Pump down graph at 60 Hz (10 l volume)



Technical data are subject to change without notice © VACUUBRAND GMBH + CO KG  $\mid$  2024

#### **Dimension sheet**





VACUUBRAND GMBH + CO KG P.O. Box 1664 97877 Wertheim T +49 9342 808 5550 F +49 9342 808 5555

### info@vacuubrand.com www.vacuubrand.com

VACUUBRAND is part of the Brand group, a manufacturer of high-quality and innovative laboratory equipment and vacuum technology with a global team of approx. 1,000 employees.

With highly motivated and qualified employees, we manufacture the world's most comprehensive product family for vacuum generation, measurement and control for the rough and fine vacuum range in the laboratory.

#### All with one goal:

Enabling our customers to run reliable, safe and efficient processes. This is