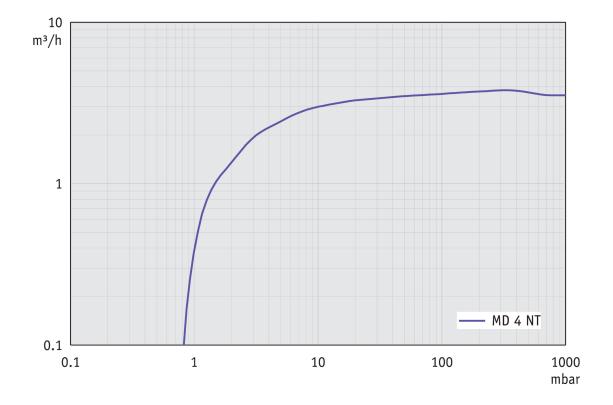

up>-1</sup> |
| Protection class IEC 60529                                                                                          | IP 40                       |
| Dimensions (L x W x H)                                                                                              | 328 mm x 239 mm x 198 mm    |
| Weight                                                                                                              | 16.4 kg                     |
| Noise (sound pressure level) in dBA at 50 Hz or 1500 rpm/62%<br>(VARIO)/1500 rpm (VARIO-SP)/12500 Upm (VACUU·PURE®) | 45 dBA                      |
| NRTL certification                                                                                                  | Yes                         |

#### Pumping speed graph at 50 Hz



#### Pump down graph at 50 Hz (10 l volume)



Technical data are subject to change without notice © VACUUBRAND GMBH + CO KG  $\mid$  2024

#### Pumping speed graph at 60 Hz



#### Pump down graph at 60 Hz (10 l volume)



Technical data are subject to change without notice © VACUUBRAND GMBH + CO KG  $\mid$  2024

#### **Dimension sheet**





VACUUBRAND GMBH + CO KG P.O. Box 1664 97877 Wertheim T +49 9342 808 5550 F +49 9342 808 5555

### info@vacuubrand.com www.vacuubrand.com

VACUUBRAND is part of the Brand group, a manufacturer of high-quality and innovative laboratory equipment and vacuum technology with a global team of approx. 1,000 employees.

With highly motivated and qualified employees, we manufacture the world's most comprehensive product family for vacuum generation, measur