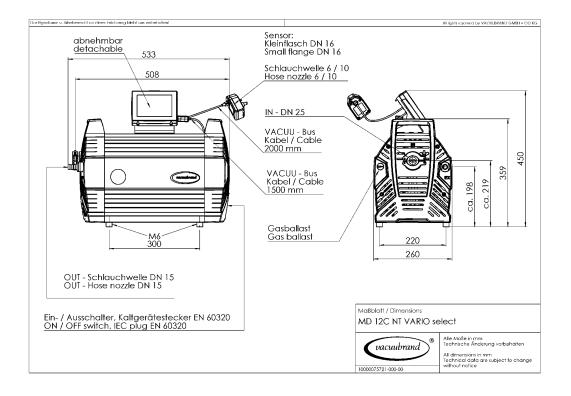

#### **Dimension sheet**

VACUUBRAND GMBH + CO KG P.O. Box 1664 97877 Wertheim T +49 9342 808 5550 F +49 9342 808 5555