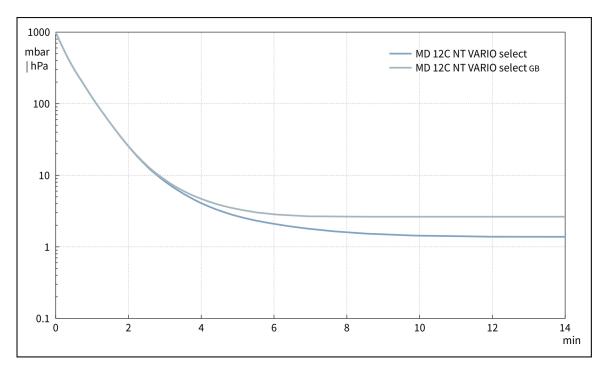

### Pump down graph at 50 Hz (100 l volume)

### Pump down graph at 60 Hz (100 l volume)