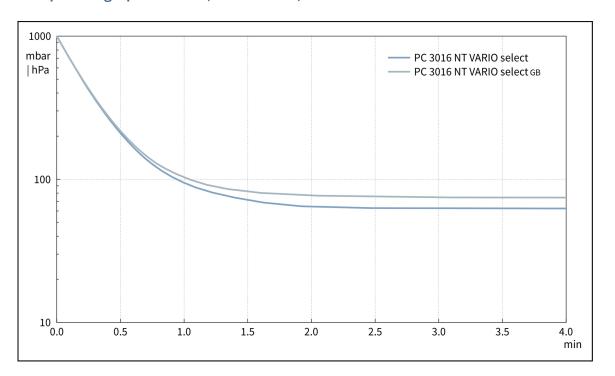

rpm (VARIO-SP)/12500 Upm (VACUU-PURE®) | 47 dBA                                                                                                           |  |  |
| NRTL certification                                                                                               | No                                                                                                               |  |  |
| Interface                                                                                                        | Ethernet (RJ45): Modbus TCP / USB (Type A): Data transfer, software update, RS-232 (additional adapter required) |  |  |

## Pumping speed graph at 50 Hz



## Pump down graph at 50 Hz (100 l volume)



## Pumping speed graph at 60 Hz



## Pump down graph at 60 Hz (100 l volume)



#### **Dimension sheet**





© VACUUBRAND GMBH + CO KG

VACUUBRAND GMBH + CO KG P.O. Box 1664 97877 Wertheim T +49 9342 808 5550

F +49 9342 808 5555

info@vacuubrand.com www.vacuubrand.com

**VACUU**BRAND®

VACUUBRAND is part of the Brand group, a manufacturer of high-quality and innovative laboratory equipment and vacuum technology with a global team of approx. 1,000 employees.

With highly motivated and qualified employees, we manufacture the world's most comprehensive product family for vacuum generation, measurement and control for the rough and fine vacuum range in the laboratory.

#### All with one goal:

Enabling our customers to run reliable, safe and efficient processes. This is why we commit ourselves to continuous innovation, first-class performance, and outstanding quality.