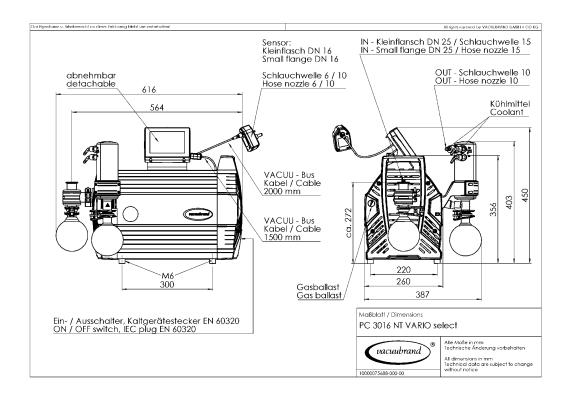

#### **Dimension sheet**

© VACUUBRAND GMBH + CO KG

VACUUBRAND GMBH + CO KG P.O. Box 1664 97877 Wertheim T +49 9342 808 5550

F +49 9342 808 5555

info@vacuubrand.com www.vacuubrand.com

**VACUU**BRAND®

VACUUBRAND is part of the Brand group, a manufacturer of high-quality and innovative laboratory equipment and vacuum technology with a global team of approx. 1,000 employees.

#### **Technical data**

| Max. pumping speed 50 Hz (mbar)                                                                                  | 19.3 m <sup>3</sup> /h                                                                                           |  |  |
|------------------------------------------------------------------------------------------------------------------|------------------------------------------------------------------------------------------------------------------|--|--|
| Max. pumping speed 60 Hz (cfm)                                                                                   | 11.4 cfm                                                                                                         |  |  |
| Ultimate vacuum                                                                                                  | 70 mbar / 53 torr                                                                                                |  |  |
| Ultimate vacumm with gas ballast                                                                                 | 100 mbar / 75 torr                                                                                               |  |  |
| Number of heads                                                                                                  | 8                                                                                                                |  |  |
| Number of stages                                                                                                 | 1                                                                                                                |  |  |
| Vacuum controller                                                                                                | VACUU·SELECT                                                                                                     |  |  |
| Permissible ambient temperature range (operation)                                                                | 10 - 40 °C                                                                                                       |  |  |
| Permissible ambient temperature range (storage)                                                                  | -10 - 60 °C                                                                                                      |  |  |
| Max. outlet pressure (abs.)                                                                                      | 1.1 bar                                                                                                          |  |  |
| Inlet connection                                                                                                 | Small flange KF DN 25 / hose nozzle DN 15 mm                                                                     |  |  |
| Outlet connection                                                                                                | Hose nozzle DN 8-10 mm                                                                                           |  |  |
| Coolant connection                                                                                               | 2 x hose nozzle DN 6-8 mm                                                                                        |  |  |
| Rated motor power                                                                                                | 0.53 kW                                                                                                          |  |  |
| Motor speed range                                                                                                | 30 - 2400 min <sup>-1</sup>                                                                                      |  |  |
| Protection class IEC 60529                                                                                       | IP 40                                                                                                            |  |  |
| Dimensions (L x W x H)                                                                                           | 616 mm x 387 mm x 450 mm                                                                                         |  |  |
| Weight                                                                                                           | 29.7 kg                                                                                                          |  |  |
| Noise (sound pressure level) in dBA at 50 Hz or 1500 rpm/62% (VARIO)/1500 rpm (VARIO-SP)/12500 Upm (VACUU-PURE®) | 47 dBA                                                                                                           |  |  |
| NRTL certification                                                                                               | No                                                                                                               |  |  |
| Interface                                                                                                        | Ethernet (RJ45): Modbus TCP / USB (Type A): Data transfer, software update, RS-232 (additional adapter required) |  |  |