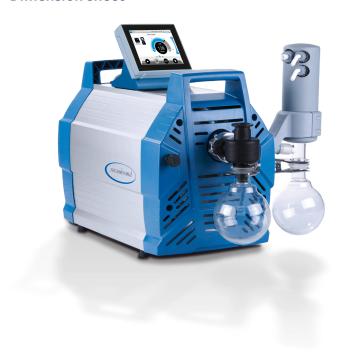

# VARIO<sup>®</sup> chemistry pumping unit PC 3016 NT VARIO select

Link to the website

#### **Product description**

These powerful pumps feature exceptionally high pumping speed. The PC 3016 NT VARIO select pumping unit is a proven solution for evaporations with large amounts of low boiling point solvents. The integrated VACUU-SELECT controller provides an easy-to-use, application based interface that covers all common lab applications. The VACUU-SELECT controller has you covered. Use manual set-point-control for simple processes, run fully automated distillations, or create your own application with simple drag-and-drop editing. For solvent evaporation, the VACUU-SELECT controller continuously detects the boiling point and automatically adjusts the vacuum process as necessary. With VARIO control, the pump runs only as fast as necessary. This extends the maintenance intervals and makes the pumping unit quiet. The inlet separator, made of glass with protective coating, prevents particles and liquid droplets from entering the pump. The exhaust vapor condenser provides nearly 100% recovery of solvents for economical recycling and environmental protection.