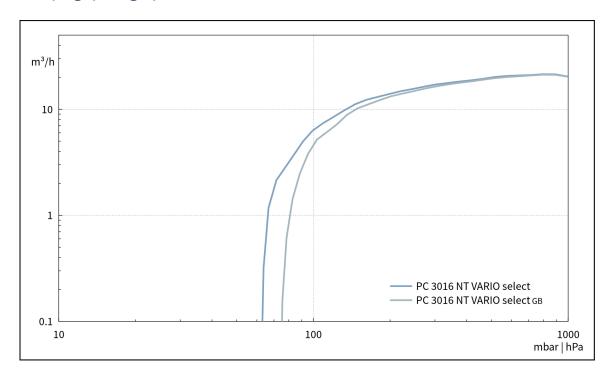

|  |  |
| Noise (sound pressure level) in dBA at 50 Hz or 1500 rpm/62% (VARIO)/1500 rpm (VARIO-SP)/12500 Upm (VACUU-PURE®) | 47 dBA                                                                                                           |  |  |
| NRTL certification                                                                                               | No                                                                                                               |  |  |
| Interface                                                                                                        | Ethernet (RJ45): Modbus TCP / USB (Type A): Data transfer, software update, RS-232 (additional adapter required) |  |  |

## Pumping speed graph at 50 Hz



## Pump down graph at 50 Hz (100 l volume)



## Pumping speed graph at 60 Hz



## Pump down graph at 60 Hz (100 l volume)



#### **Dimension sheet**





© VACUUBRAND GMBH + CO KG

VACUUBRAND GMBH + CO KG P.O. Box 1664 97877 Wertheim T +49 9342 808 5550

F +49 9342 808 5555

info@vacuubrand.com www.vacuubrand.com

**VACUU**BRAND®

VACUUBRAND is part of the Brand group, a manufacturer of high-quality and innovative laboratory equipment and vacuum technology with a global team of approx. 1,000 employees.

With highly motivated and qualified employees, we manufacture the world's most comprehensive product family for vacuum generation, measurement and control for the rough and fine vacuum range in the laboratory.

#### All with one goal:

Enabling our customers to run reliable, safe and e