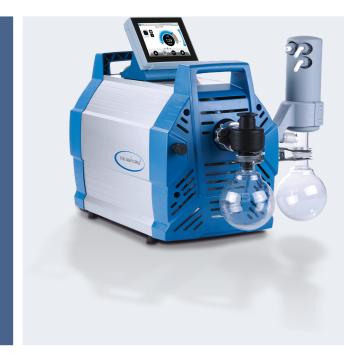

# VARIO<sup>®</sup> chemistry pumping unit PC 3016 NT VARIO select



Link to the website

#### **Product description**

These powerful pumps feature exceptionally high pumping speed. The PC 3016 NT VARIO select pumping unit is a proven solution for evaporations with large amounts of low boiling point solvents. The integrated VACUU-SELECT controller provides an easy-to-use, application based interface that covers all common lab applications. The VACUU-SELECT controller has you covered. Use manual set-point-control for simple processes, run fully automated distillations, or create your own application with simple drag-and-drop editing. For solvent evaporation, the VACUU-SELECT controller continuously detects the boiling point and automatically adjusts the vacuum process as necessary. With VARIO control, the pump runs only as fast as necessary. This extends