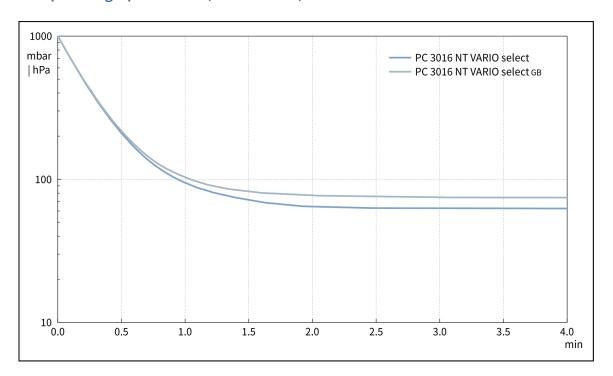

|  |
| Noise (sound pressure level) in dBA at 50 Hz or 1500 rpm/62% (VARIO)/1500 rpm (VARIO-SP)/12500 Upm (VACUU-PURE®) | 47 dBA                                                                                                           |  |  |
| NRTL certification                                                                                               | No                                                                                                               |  |  |
| Interface                                                                                                        | Ethernet (RJ45): Modbus TCP / USB (Type A): Data transfer, software update, RS-232 (additional adapter required) |  |  |

## Pumping speed graph at 50 Hz



## Pump down graph at 50 Hz (100 l volume)



## Pumping speed graph at 60 Hz



## Pump down graph at 60 Hz (100 l volume)



#### **Dimension sheet**





© VACUUBRAND GMBH + CO KG

VACUUBRAND GMBH + CO KG P.O. Box 1664 97877 Wertheim T +49 9342 808 5550

F +49 9342 808 5555

info@vacuubrand.com www.vacuubrand.com

**VACUU**BRAND®

VACUUBRAND is part of the Brand group, a manufacturer of high-quality and innovative laboratory equipment and vacuum technology with a global team of approx. 1,000 employees.

With highly motivated and qualified employees, we manufacture the world's most comprehensive product family for vacuum generation, measurement and control for the rough and fine vacuum range in the laboratory.

#### All with one goal:

Enabling our customers to run reliable, safe and efficient processes. This is why we commit ours