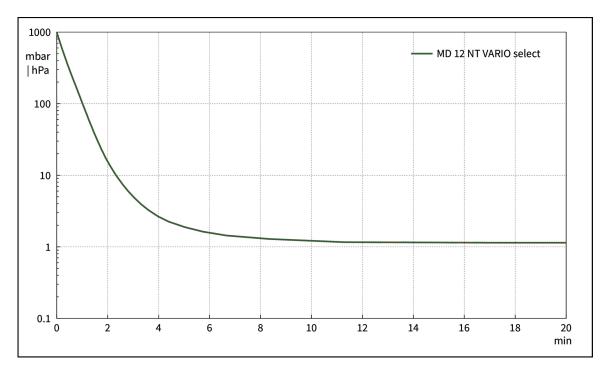

|
| Noise (sound pressure level) in dBA at 50 Hz or 1500 rpm/62%<br>(VARIO)/1500 rpm (VARIO-SP)/12500 Upm (VACUU·PURE®) | 50 dBA                                                                                                           |  |
| NRTL certification                                                                                                  | No                                                                                                               |  |
| Interface                                                                                                           | Ethernet (RJ45): Modbus TCP / USB (Type A): Data transfer, software update, RS-232 (additional adapter required) |  |

#### Pumping speed graph at 50 Hz



### Pump down graph at 50 Hz (100 l volume)



#### **Dimension sheet**





VACUUBRAND GMBH + CO KG P.O. Box 1664 97877 Wertheim T +49 9342 808 5550 F +49 9342 808 5555

### info@vacuubrand.com www.vacuubrand.com

VACUUBRAND is part of the Brand group, a manufacturer of high-quality and innovative laboratory equipment and vacuum technology with a global team of approx. 1,000 employees.

With highly motivated and qualified employees, we manufacture the world's most comprehensive product family for vacuum generation, measurement and control for the rough and fine vacuum range in the laboratory.

#### All with one goal:

Enabling our customers to run reliable, safe and efficient processes. This is why we commit ourselves to continuous innovation, first-class performance, and outstanding quality.

Engineering excellence is central to ou