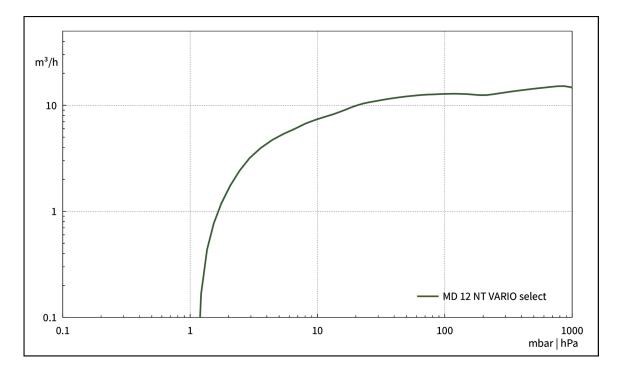

|  |
| Noise (sound pressure level) in dBA at 50 Hz or 1500 rpm/62%<br>(VARIO)/1500 rpm (VARIO-SP)/12500 Upm (VACUU·PURE®) | 50 dBA                                                                                                           |  |
| NRTL certification                                                                                                  | No                                                                                                               |  |
| Interface                                                                                                           | Ethernet (RJ45): Modbus TCP / USB (Type A): Data transfer, software update, RS-232 (additional adapter required) |  |

#### Pumping speed graph at 50 Hz



### Pump down graph at 50 Hz (100 l volume)



#### **Dimension sheet**





VACUUBRAND GMBH + CO KG P.O. Box 1664 97877 Wertheim T +49 9342 808 5550 F +49 9342 808 5555

### info@vacuubrand.com www.vacuubrand.com

VACUUBRAND is part of the Brand group, a manufacturer of high-quality and innovative laboratory equipment and vacuum technology with a global team of approx. 1,000 employees.

With highly motivated and qualified employees, we manufacture the world's most comprehensive product family for vacuum generation, measurement and control for the rough and fine vacuum range in the laboratory.

#### All with one goal:

Enabling our customers to run reliable, safe and efficient processes. This is why we commit ourselves to continuous innovation, first-class performance, and outstanding qu