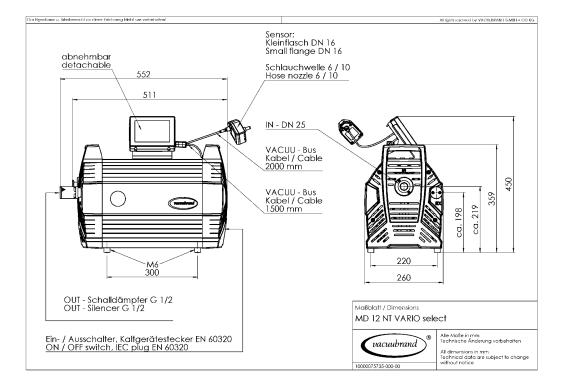

#### **Dimension sheet**

VACUUBRAND GMBH + CO KG P.O. Box 1664 97877 Wertheim T +49 9342 808 5550 F +49 9342 808 5555